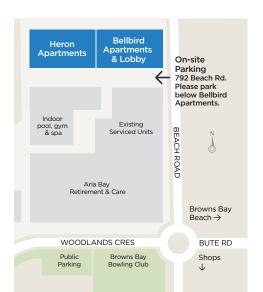

#### DEEP CREEK WORKERS.

On Wednesday 13th February many willing people turned up at Deep Creek to continue the restoration.

In difficult conditions they fought the weeds.

Well done everyone!

Photos by Bill Ellis