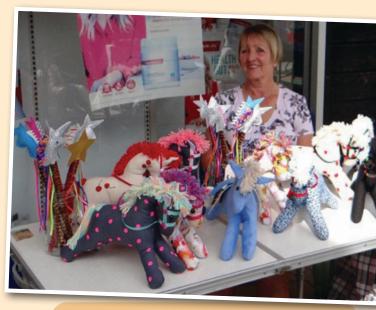

## The Ckura Pony Lady

At the monthly Torbay Craft Market is the "Okura Pony Lady" Sheila Brown.

Sheila began making the ponies five years ago.

She was clearing out the house of her Mother when she came across a very old Woman's Day pattern for a pony and as she just happened to have a new grand daughter decided to make a pony- and the rest is history!

These sturdy horses come in many patterns and designs.

Last year due to demand she began making unicorns too. If you are interested in a pony contact Sheila on 021 211 3821 for more information.

Have you ever thought about taking your hobby to the next level?