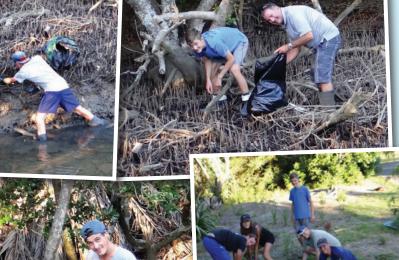

#### DEEP CREEK WORKERS.

On Wednesday 13th February many willing people turned up at Deep Creek to continue the restoration.

In difficult conditions they fought the weeds.

Well done everyone!

Photos by Bill Ellis