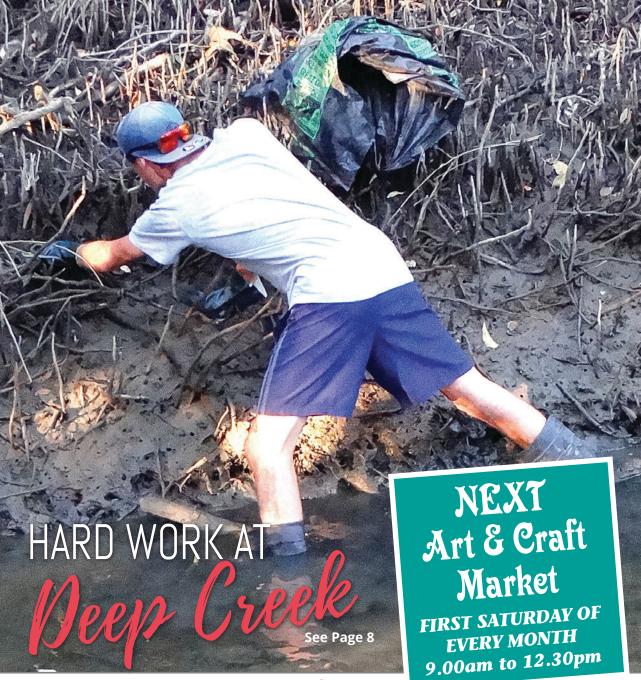

#### DEEP CREEK WORKERS.

On Wednesday 13th February many willing people turned up at Deep Creek to continue the restoration.

In difficult conditions they fought the weeds.

Well done everyone!

Photos by Bill Ellis