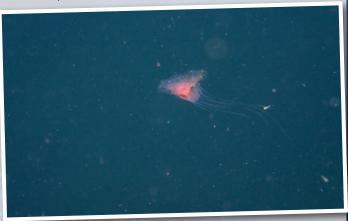

#### **Turritopsis** rubra

You may have noticed some tiny jellies in the water, we think they're cool, and you should be delighted to know that they are also harmless! Turritopsis jellies can be found in many parts of the world, there are three different kinds; the rubra, the dohrnii, and the nutricula. However, it is certainly challenging to differentiate between the species of these tiny jellyfishes, even for the scientists!

Turritopsis rubra is the species found in the waters surrounding NZ, its average size varies from about 4 to 7 mm. T. dohrnii is found in the Mediterranean, and they are better known as the immortal jellyfish. Of course the jellyfish can be killed by predators, but if it gets injured, it could revert to its earliest form; turn itself into a blob, retract its tentacles, shrink its body, and then sink to the ocean floor to begin life again.