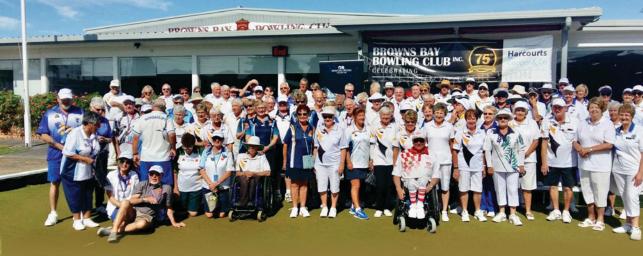

#### BROWNS BAY BOWLS CLUB - A HIVE OF LOCAL ACTIVITY

In 1943 the club was formed and today still continues to do well. Among some of the activities within the last three months has been

- 1. 'Have a Go day' for people of all ages to try their hand
- 2. 75th Anniversary;
- 3. Cruise Ship bowlers visit

Recapping just a couple - the Anniversary extended over two days in November with bowling events etc concluding with a Dinner/Dance and well over 100 people participated over the two days including many former members with stories about some of the history and about getting started etc. Of particular interest to current day members were the attitudes towards women that existed way back then. Thankfully, that is a thing of the past.

The cruise ship visit in December, was an inaugural event for the club with almost 60 bowlers and supporters from NSW visiting for the day that included a fun bowls event and lunch. The day went so well and new friends and acquaintances made, that the

club is now looking to a reciprocal cruise in the future. It is hoped that more cruise ship visitors will venture to Browns Bay now that the inaugural event was so successful.

A feature of the club is the Bistro which is a friendly meeting place for a meal and drink. Now that the ECB RSA has their new 'Home' at the club, the Bistro serves meals in the evening several days a week. Readers may not be aware that they, and their family, can come along for a meal despite not being members of the club or RSA. Readers can see details on the clubs website www.brownsbaybowls.org.nz

The Browns Bay Bowls club continues to be one of the Premier clubs on the North Shore and with outstanding facilities, indoor and out, and pleasant views for dining, it offers a wonderful opportunity for local people to become associated either as playing members (beginners very welcome) or, as Social members. Give Mike (027 4952009) or Jan (478 6114) a call to get more info. Easy as.